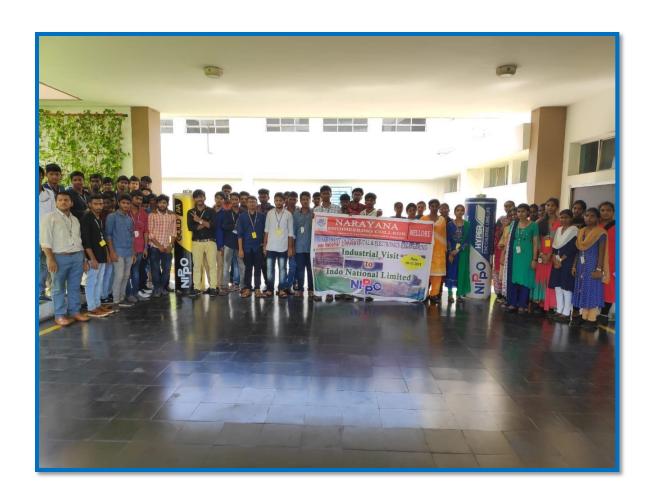

On 06/10/2018 EEE II B.Tech students got permission to visit "Nippo Factory" under the guidance of our department. In the factory students observed the process of battery manufacturing. We started from the college 8.45am college bus and we reached our destination at 11.00am. After reaching the factory

professional people in factory explained the components and their working. Also they showed the latest technology equipments and its fast working process.

Such industrial visits organized by Narayana Engineering College helps the students to enhance their practical knowledge on industrial sites.