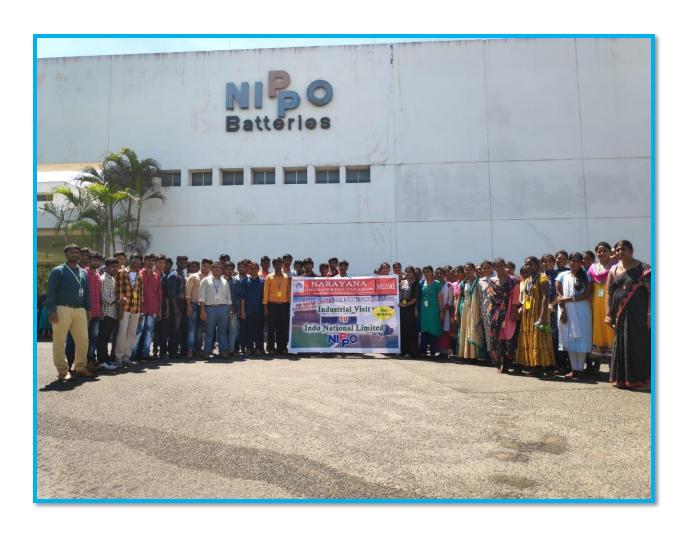

On 06/10/2018 EEE II B.Tech students got permission to visit "Nippo Factory" under the guidance of our department. In the factory students observed the process of battery manufacturing. We started from the college 8.45am college bus and we reached our destination at 11.00am. After reaching the factory

professional people in factory explained the components and their working. Also they showed the latest technology equipments and its fast working process.

Such industrial visits organized by Narayana Engineering College helps the students to enhance their practical knowledge on industrial sites.