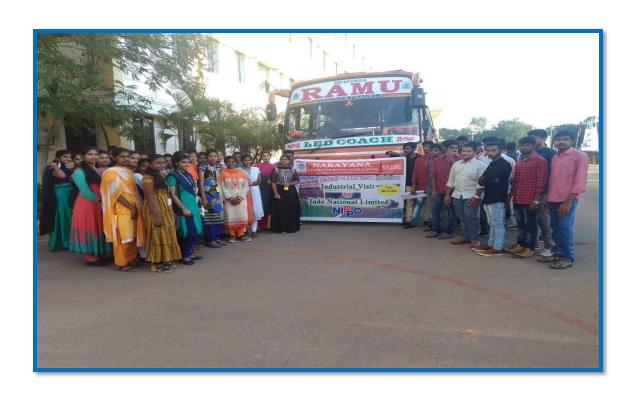

On 06/10/2018 EEE II B.Tech students got permission to visit "Nippo Factory" under the guidance of our department. In the factory students observed the process of battery manufacturing. We started from the college 8.45am college bus and we reached our destination at 11.00am. After reaching the factory